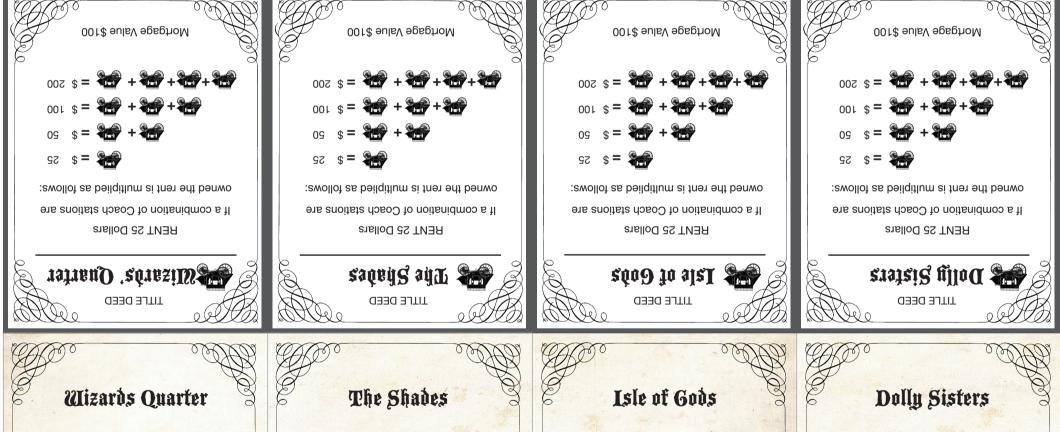

| Å                  | $\mathfrak{P}^{\circ}$ | °EB;                                                 | ADO 0                                                                                     | . AB                           | E Co                                                                                          | ° IB                                                        |
|--------------------|------------------------|------------------------------------------------------|-------------------------------------------------------------------------------------------|--------------------------------|-----------------------------------------------------------------------------------------------|-------------------------------------------------------------|
| X