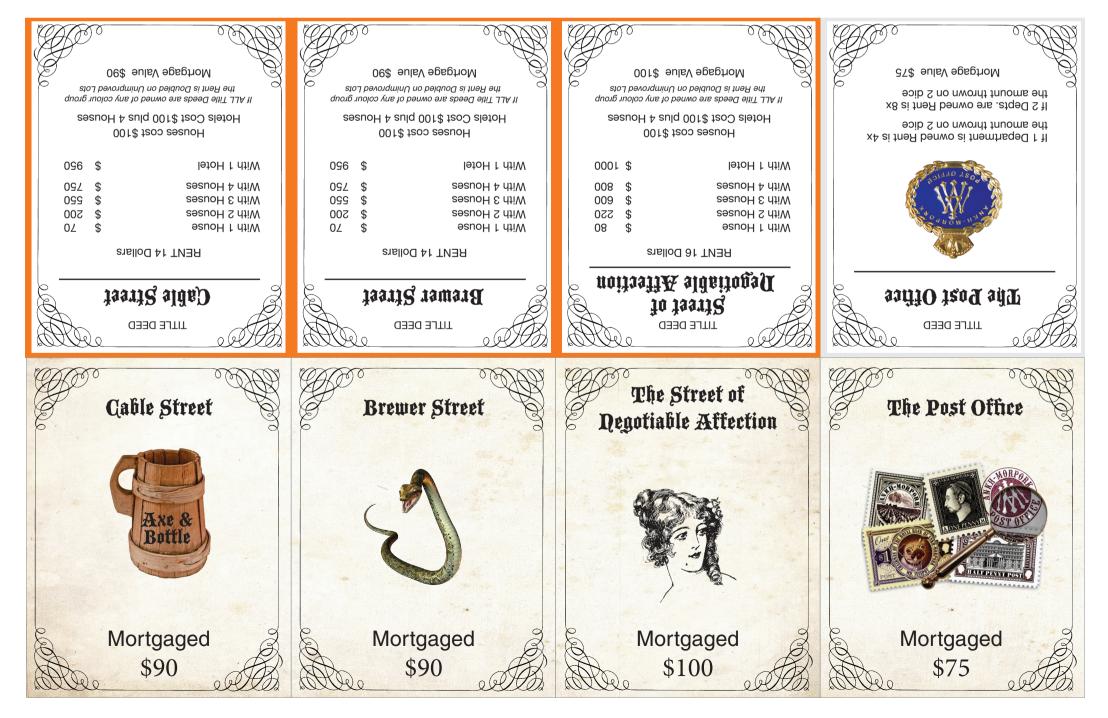

| Å                  | $\mathfrak{P}^{\circ}$ | °EB;                                                 | ADO 0                                                                                     | . AB                           | E Co                                                                                          | ° IB                                                        |
|--------------------|------------------------|------------------------------------------------------|-------------------------------------------------------------------------------------------|--------------------------------|-----------------------------------------------------------------------------------------------|-------------------------------------------------------------|
| X                  |                        | no belduod si tnefi enti<br>IaV egage Val            | 6                                                                                         | Mortgage Value                 | 6                                                                                             | ovorqminU no bəlduoū zi tnəfi ərti<br>DƏT\$ əulaV əgagədə M |
|                    |                        | anwo əra sbəəD əltiT JA tl<br>an bəlduoD si tasə ədt | quorg ruoloo yns to benwo ens sbeed eltiT JA 11<br>stod bevorqminU no belduod si tneA ent |                                | quorg rucios yns to benwe ens ebeed eitit JAA ti<br>dio Lienoramial i ac heidriog si taeg edt |                                                             |
|                    |                        | Houses cos<br>Hotels Cost \$200                      | Houses cost \$200<br>Hotels Cost \$200 plus 4 Houses                                      |                                | Houses cost \$200<br>Hotels Cost \$200 plus 4 Houses                                          |                                                             |
|                    | 9221 \$                | letoH ↾ htiW                                         | \$ 1576                                                                                   | Nith 1 Hotel                   | 0071 \$                                                                                       | Nith ↑ Hotel                                                |
|                    | 0011 \$                | s∋suoH ∔ dtiW                                        | 0011 \$                                                                                   | səsuoH 4 diiW                  | \$ 1500                                                                                       | səsnoH 4 diw                                                |
|                    | 006 \$<br>06E \$       | səsuoH S dtiW<br>səsuoH S dtiW                       | 006 \$<br>068 \$                                                                          | səsuoH S dtiW<br>səsuoH S dtiW | \$ 1000<br>\$ 720                                                                             | səsuoH S dtiW<br>səsuoH S dtiW                              |
|                    | 081 \$                 | əsuoH F dtiW                                         | 081 \$                                                                                    | əsuoH f dtiW                   | 091 \$                                                                                        | əsuoH f djiW                                                |
| RENT 26 Dollars    |                        |                                                      | RENT 26 Dollars                                                                           |                                | RENT 28 Dollars                                                                               |                                                             |
| E droA aniM alasar |                        |                                                      | Safor Square                                                                              |                                | Peach Pie Street                                                                              |                                                             |
| Å.                 | EED                    |                                                      |                                                                                           |                                | Elle                                                                                          |                                                             |
| C                  | AANO                   | O C C C C C C C C C C C C C C C C C C C              | 10000                                                                                     | 08000                          | CARO                                                                                          | - 08003                                                     |