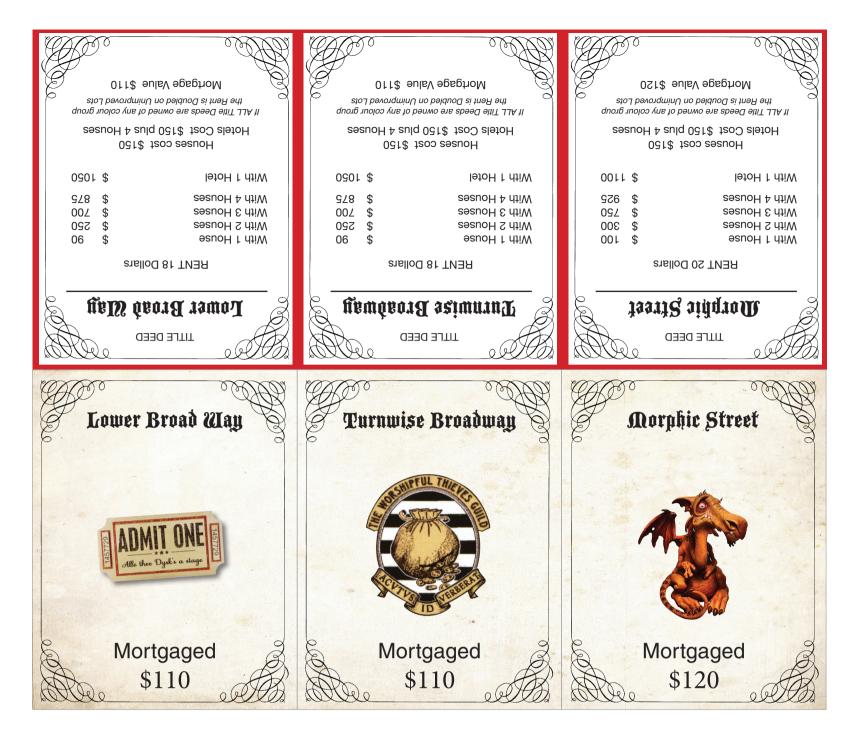

| Å                  | $\mathfrak{P}^{\circ}$ | °EB;                                                 | ADO 0                                                                                     | . AB                           | E Co                                                                                          | ° IB                                                        |
|--------------------|------------------------|------------------------------------------------------|-------------------------------------------------------------------------------------------|--------------------------------|-----------------------------------------------------------------------------------------------|-------------------------------------------------------------|
| X                  |                        | no belduod si tnefi enti<br>IaV egage Val            | 6                                                                                         | Mortgage Value                 | 6                                                                                             | ovorqminU no bəlduoū zi tnəfi ərti<br>DƏT\$ əulaV əgagədə M |
|                    |                        | anwo əra sbəəD əltiT JA tl<br>an bəlduoD si tasə ədt | quorg ruoloo yns to benwo ens sbeed eltiT JA 11<br>stod bevorqminU no belduod si tneA ent |                                | quorg rucios yns to benwe ens ebeed eitit JAA ti<br>dio Lienoramial i ac heidriog si taeg edt |                                                             |
|                    |                        | Houses cos<br>Hotels Cost \$200                      | Houses cost \$200<br>Hotels Cost \$200 plus 4 Houses                                      |                                | Houses cost \$200<br>Hotels Cost \$200 plus 4 Houses                                          |                                                             |
|                    | 9221 \$                | letoH ↾ htiW                                         | \$ 1576                                                                                   | Nith 1 Hotel                   | 0071 \$                                                                                       | Nith ↑ Hotel                                                |
|                    | 0011 \$                | s∋suoH ∔ dtiW                                        | 0011 \$                                                                                   | səsuoH 4 diiW                  | \$ 1500                                                                                       | səsnoH 4 diw                                                |
|                    | 006 \$<br>06E \$       | səsuoH S dtiW<br>səsuoH S dtiW                       | 006 \$<br>068 \$                                                                          | səsuoH S dtiW<br>səsuoH S dtiW | \$ 1000<br>\$ 720                                                                             | səsuoH S dtiW<br>səsuoH S dtiW                              |
|                    | 081 \$                 | əsuoH F dtiW                                         | 081 \$                                                                                    | əsuoH f dtiW                   | 091 \$                                                                                        | əsuoH f djiW                                                |
| RENT 26 Dollars    |                        |                                                      | RENT 26 Dollars                                                                           |                                | RENT 28 Dollars                                                                               |                                                             |
| E droA aniM alasar |                        |                                                      | Safor Square                                                                              |                                | Peach Pie Street                                                                              |                                                             |
| Å.                 | EED                    |                                                      |                                                                                           |                                | Elle                                                                                          |                                                             |
| C                  | AANO                   | O C C C C C C C C C C C C C C C C C C C              | 10000                                                                                     | 08000                          | CARO                                                                                          | - 08003                                                     |