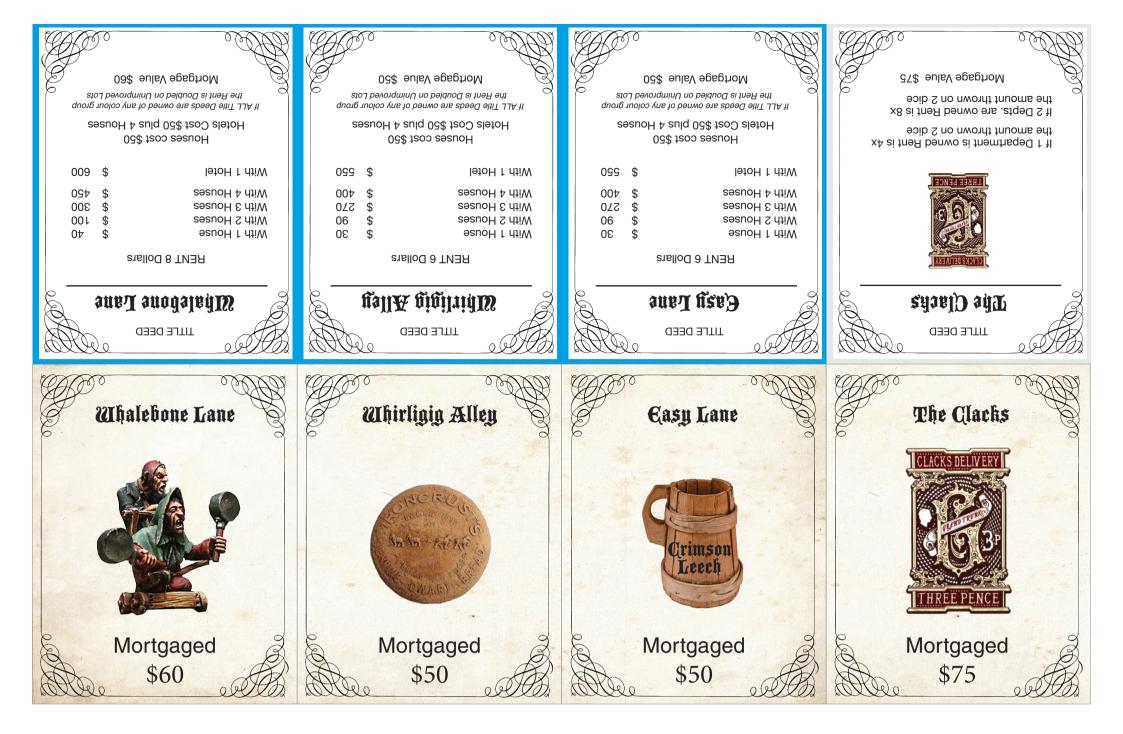

| Å                  | $\mathfrak{P}^{\circ}$ | °EB;                                                 | ADO 0                                                                                     | . AB                           | E Co                                                                                          | ° IB                                                        |
|--------------------|------------------------|------------------------------------------------------|-------------------------------------------------------------------------------------------|--------------------------------|-----------------------------------------------------------------------------------------------|-------------------------------------------------------------|
| X                  |