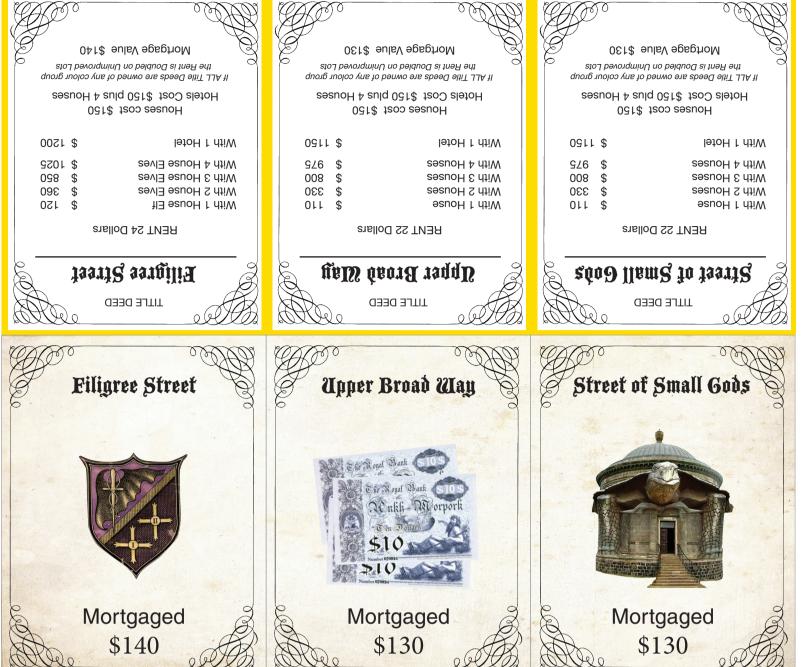

| Å                  | $\mathfrak{P}^{\circ}$ | °EB;                                                 | ADO 0                                                                                     | . AB                           | E Co                                                                                          | ° IB                                                        |
|--------------------|------------------------|------------------------------------------------------|-------------------------------------------------------------------------------------------|--------------------------------|-----------------------------------------------------------------------------------------------|-------------------------------------------------------------|
| X                  |                        | no belduod si tnefi enti<br>IaV egage Val            | 6                                                                                         | Mortgage Value                 | 6                                                                                             | ovorqminU no bəlduoū zi tnəfi ərti<br>DƏT\$ əulaV əgagədə M |
|                    |                        | anwo əra sbəəD əltiT JA tl<br>an bəlduoD si tasə ədt | quorg ruoloo yns to benwo ens sbeed eltiT JA 11<br>stod bevorqminU no belduod si tneA ent |                                | quorg rucios yns to benwe ens ebeed eitit JAA ti<br>dio Lienoramial i ac heidriog si taeg edt |                                                             |
|                    |                        | Houses cos<br>Hotels Cost \$200                      | Houses cost \$200<br>Hotels Cost \$200 plus 4 Houses                                      |                                | Houses cost \$200<br>Hotels Cost \$200 plus 4 Houses                                          |                                                             |
|                    | 9221 \$                | letoH ↾ htiW                                         | \$ 1576                                                                                   | Nith 1 Hotel                   | 0071 \$                                                                                       | Nith ↑ Hotel                                                |
|                    | 0011 \$                | s∋suoH ∔ dtiW                                        | 0011 \$                                                                                   | səsuoH 4 diiW                  | \$ 1500                                                                                       | səsnoH 4 diw                                                |
|                    | 006 \$<br>06E \$       | səsuoH S dtiW<br>səsuoH S dtiW                       | 006 \$<br>068 \$                                                                          | səsuoH S dtiW<br>səsuoH S dtiW | \$ 1000<br>\$ 720                                                                             | səsuoH S dtiW<br>səsuoH S dtiW                              |
|                    | 081 \$                 | əsuoH F dtiW                                         | 081 \$                                                                                    | əsuoH f dtiW                   | 091 \$                                                                                        | əsuoH f djiW                                                |
| RENT 26 Dollars    |                        |                                                      | RENT 26 Dollars                                                                           |                                | RENT 28 Dollars                                                                               |                                                             |
| E droA aniM alasar |                        |                                                      | Safor Square                                                                              |                                | Peach Pie Street                                                                              |                                                             |
| Å.                 | EED                    |                                                      |                                                                                           |                                | Elle                                                                                          |                                                             |
| C                  | AANO                   | O C C C C C C C C C C C C C C C C C C C              | 10000                                                                                     | 08000                          | CARO                                                                                          | - 08003                                                     |