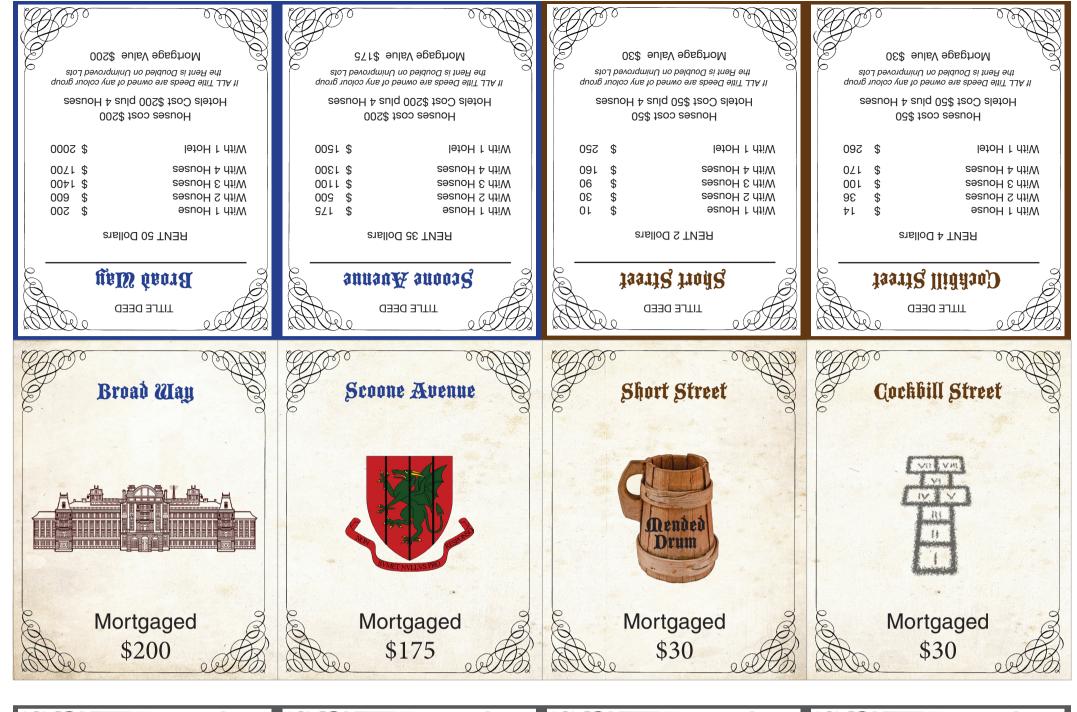

| Å                  | $\mathfrak{P}^{\circ}$ | °EB;                                                 | ADO 0                                                                                     | . AB                           | E Co                                                                                          | ° IB                                                        |
|--------------------|------------------------|------------------------------------------------------|-------------------------------------------------------------------------------------------|--------------------------------|-----------------------------------------------------------------------------------------------|-------------------------------------------------------------|
| X                  |                        | no belduod si tnefi enti<br>IaV egage Val            | 6                                                                                         | Mortgage Value                 | 6                                                                                             | ovorqminU no bəlduoū zi tnəfi ərti<br>DƏT\$ əulaV əgagədə M |
|                    |                        | anwo əra sbəəD əltiT JA tl<br>an bəlduoD si tasə ədt | quorg ruoloo yns to benwo ens sbeed eltiT JA 11<br>stod bevorqminU no belduod si tneA ent |                                | quorg rucios yns to benwe ens ebeed eitit JAA ti<br>dio Lienoramial i ac heidriog si taeg edt |                                                             |
|                    |                        | Houses cos<br>Hotels Cost \$200                      | Houses cost \$200<br>Hotels Cost \$200 plus 4 Houses                                      |                                | Houses cost \$200<br>Hotels Cost \$200 plus 4 Houses                                          |                                                             |
|                    | 9221 \$                | letoH ↾ htiW                                         | \$ 1576                                                                                   | Nith 1 Hotel                   | 0071 \$                                                                                       | Nith ↑ Hotel                                                |
|                    | 0011 \$                | s∋suoH ∔ dtiW                                        | 0011 \$                                                                                   | səsuoH 4 diiW                  | \$ 1500                                                                                       | səsnoH 4 diw                                                |
|                    | 006 \$<br>06E \$       | səsuoH S dtiW<br>səsuoH S dtiW                       | 006 \$<br>068 \$                                                                          | səsuoH S dtiW<br>səsuoH S dtiW | \$ 1000<br>\$ 720                                                                             | səsuoH S dtiW<br>səsuoH S dtiW                              |
|                    | 081 \$                 | əsuoH F dtiW                                         | 081 \$                                                                                    | əsuoH f dtiW                   | 091 \$                                                                                        | əsuoH f djiW                                                |
| RENT 26 Dollars    |                        |                                                      | RENT 26 Dollars                                                                           |                                | RENT 28 Dollars                                                                               |                                                             |
| E droA aniM alasar |                        |                                                      | Safor Square                                                                              |                                | Peach Pie Street                                                                              |                                                             |
| Å.                 | EED                    |                                                      |                                                                                           |                                | Elle                                                                                          |                                                             |
| C                  | AANO                   | O C C C C C C C C C C C C C C C C C C C              | 10000                                                                                     | 08000                          | CARO                                                                                          | - 08003                                                     |